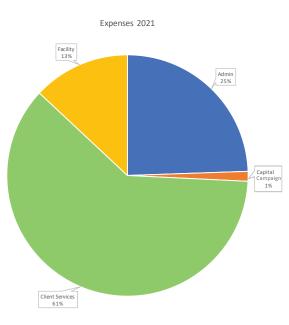

## 

REVENUE Campaign

176.621

568.094

1,456,373

580,892

2,781,980

564.401 30,370 Campaign Client Services 1,412,652 Facility 300,661 2,308,08

#### Admin Campaign Client Services Facility