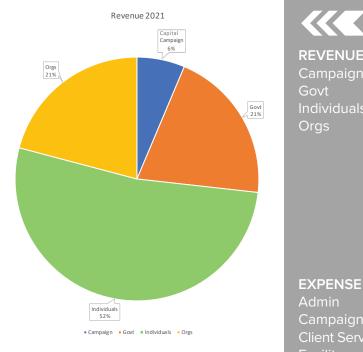

## 

REVENUE Campaign

176.621

568.094

1,456,373

580,892

2,781,980

564.401 30,370 Campaign Client Services 1,412,652 Facility 300,661 2,308,08