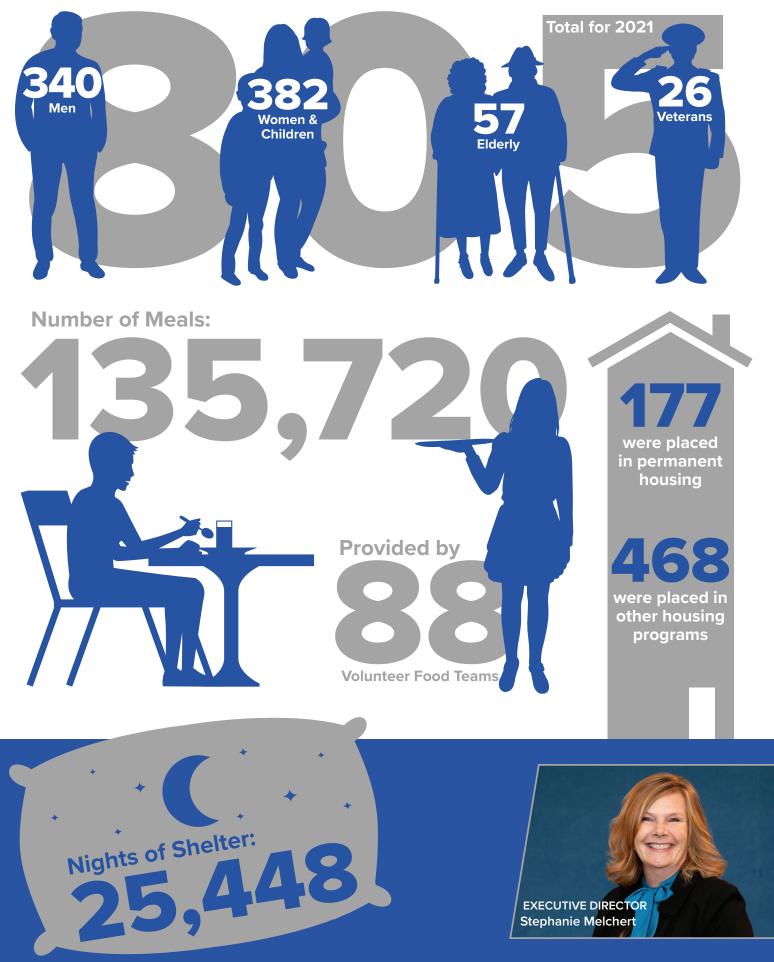

#### **MEMBERS**

Miguel Benitez **Bill Brangers** Sissy Day Melody Fowler Don Gatzke Stevie Hansen

Timi T. Hazle Benita Ibrahim-Smith Benjamin Mogendi Bryan Perry **Scherron Richard Danielle Snailer** 

Number of Individuals Provided Shelter: